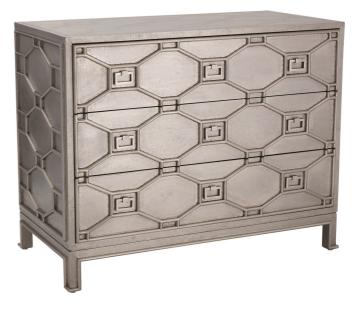

## Greenbrier Chest

Home Greenbrier Chest

Greenbrier Chest Greenbrier Chest

9.91635

Dimensions Overall 124.46cm W x 97.79cm H x 61.6cm D (88.81 kg) Top drawer 111.76cm W x 22.86cm H x 43.18cm D Middle drawer 111.76cm W x 22.86cm H x 43.18cm D Bottom drawer 111.76cm W x 22.86cm H x 43.18cm D The Greenbrier Chest is a metal clad wooden chest with a three dimensional lattice design. The oversized chest has three enormous fully lacquered drawers with full extension metal glides making this chest as functional as it is beautiful. Made of hardwood and MDF the exterior is totally covered in sheets of white alloy metal. Each drawer has three handsome nickel plated solid brass pulls.