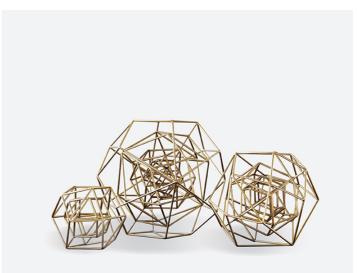

## Gold Geo Sculptures

Science and nature inspire us daily! And we have looked to the scientific muses once again here with our Geo Sculptures. Taken from a drawing found in a scientific drawing, the iron sculptures give a very angled and molecular feel. The fantastic gold finish is made possible by a multi-step process that almost feels like an experiment in itself! The iron is first copper plated, then the copper is nickel plated, then finally flash dyeing the metals to a shiny brass finish. Available in three sizes: Small, Medium, and large.

> Gold Geo Sculptures A6 9.92621 A6 9.92622 A6 9.92623

Dimensions LG 463 X 463 X 407MM HIGH MED 355 X 360 X 305MM HIGH SM 210 X 210 X 240MM HIGH

> Status NOT IN STOCK