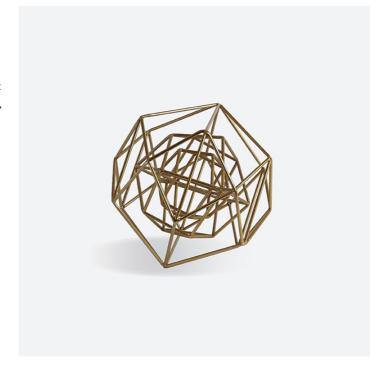

## Medium Gold Geo Sculpture

Science and nature inspire us daily! And we have looked to the scientific muses once again here with our Geo Sculptures.

Taken from a drawing found in a scientific drawing, the iron sculptures give a very angled and molecular feel. The fantastic gold finish is made possible by a multi-step process that almost feels like an experiment in itself! The iron is first copper plated, then the copper is nickel plated, then finally flash dyeing the metals to a shiny brass finish. Available in three sizes: Small, Medium, and large.

Medium Gold Geo Sculpture A6 9.92622

> Dimensions 355 x 360 x 305MM HIGH

> > Status IN STOCK