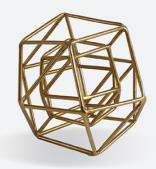

## Small Gold Geo Sculpture

Science and nature inspire us daily! And we have looked to the scientific muses once again here with our Geo Sculptures. Taken from a drawing found in a scientific drawing, the iron sculptures give a very angled and molecular feel. The fantastic gold finish is made possible by a multi-step process that almost feels like an experiment in itself! The iron is first copper plated, then the copper is nickel plated, then finally flash dyeing the metals to a shiny brass finish. Available in three sizes: Small, Medium, and large.

> Small Gold Geo Sculpture A6 9.92623

> > Dimensions 210 x 210 x 240MM HIGH

> > > Status NOT IN STOCK