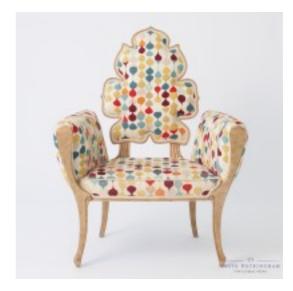

## Wiggle Chair

When the FUNCTIONAL chair one day decided to become the FUN chair the Wiggle Chair was born. Dressed in lively luscious, and wearable cut velvet, our favourite chair is a wall flower no more! We applaud what the Wiggle Chair can do for a room! The Wiggle Chair is so much more than a place to sit. It is a place for the conversation to begin. Colourful and curvatious, this signature statement chair will enliven a space and put a smile on your face. It seems to have a happy aura about it that is sure to draw a crowd.

Wiggle Chair A6 JB2100

Dimensions 838 X 711 X 1067MM HIGH

> Status NOT IN STOCK