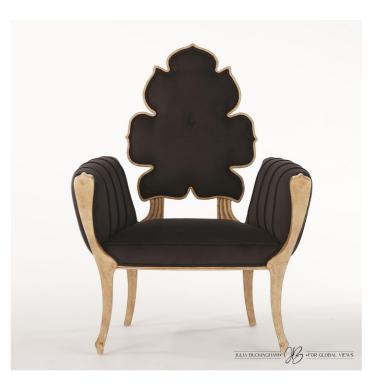

## Wiggle Chair in Black

When the FUNCTIONAL chair one day decided to become the FUN chair the Wiggle Chair was born. Dressed in lively luscious, and wearable cut velvet, our favourite chair is a wall flower no more! We applaud what the Wiggle Chair can do for a room! The Wiggle Chair is so much more than a place to sit. It is a place for the conversation to begin. Colourful and curvatious, this signature statement chair will enliven a space and put a smile on your face. It seems to have a happy aura about it that is sure to draw a crowd.

> Wiggle Chair in Black A6 JB2119

Dimensions 838 x 711 x 1067MM HIGH

> Status NOT IN STOCK