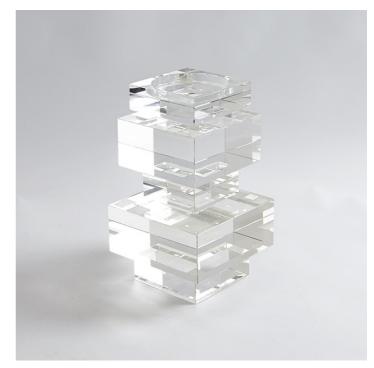

## Short Brilliant Pillar Candleholder

Short Brilliant Pillar Candleholder. These beautiful over scale lead crystal candleholders are as impressive as they are interesting. Designed to complement each other, the polished crystal blocks also stand alone as stunning sculptural statements. Each candleholder is wrapped in a black fabric bag and packed in a polished white gift box. Please do not place in direct sunlight, crystal can magnify the light of the sun and potentially cause a fire hazard

> Short Brilliant Pillar Candleholder A68.81267

> > Dimensions 178 x 178 x 311MM HIGH

> > > Status NOT IN STOCK