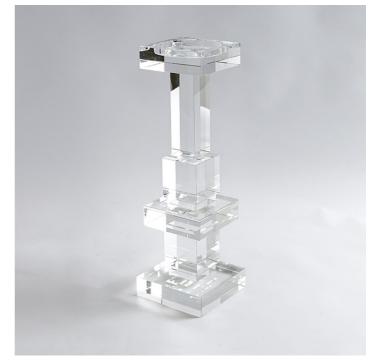

## Tall Brilliant Pillar Candle Holder

Tall Brilliant Pillar Candle Holder. These beautiful over scale lead crystal candleholders are as impressive as they are interesting. Designed to complement each other, the polished crystal blocks also stand alone as stunning sculptural statements. Each candleholder is wrapped in a black fabric bag and packed in a polished white gift box. Please do not place in direct sunlight, crystal can magnify the light of the sun and potentially cause a fire hazard

> Tall Brilliant Pillar Candle Holder A68.81268

> > Dimensions 152 x 152 x 463MM HIGH

> > > Status IN STOCK