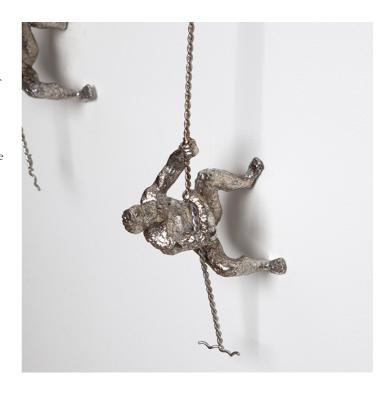

## Silver Climbing Man

Climbing Man Wall mounted in Thai Silver leaf finish. Chicmeets-industrial in this thought-provoking take on Wall Decor. Crafted in solid cast iron, the climbing man is a reminder of everyday triumphs and represents the rewards of working hard to get to that next level-be it in life, work, or passion. This piece goes beyond the confines of design, and seeks to inspire the viewer, acting as a visual reminder of the challenges life presents and the effort that it takes to overcome them. A signature Global Views piece, the Climbing Man has long been a way for our customers to bring something truly meaningful into their home.

Silver Climbing Man
A68.82429

Dimensions
114 X 458 X 1092MM HIGH

Status IN STOCK