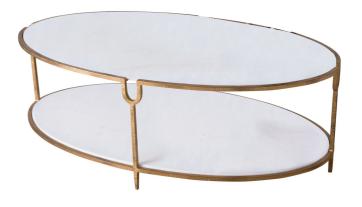

## Iron and Stone Oval Coffee Table

Cool, creamy white Udaipur marble and modern, industrial iron come together in a display of strength and beauty. We have taken iron and gave it a unique hammered texture. A luxe gold painted finish elevates the look and transforms it into something impeccably dynamic! The contrasting light marble with natural veining gives an airy feel. With an abundance of surface space, this table is not only gorgeous, but highly functional as well. Sophisticated and chic, the look is truly spectacular. The table's commanding presence makes a lovely focus piece in your home!

Iron and Stone Oval Coffee Table
A69.91786

Dimensions
1320 X 755 X 445MM HIGH

Status NOT IN STOCK