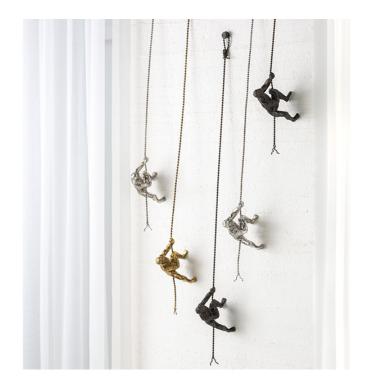

## Climbing men

Chic-meets-industrial in this thought-provoking take on Wall Decor. Crafted in solid cast iron, the climbing man is a reminder of everyday triumphs and represents the rewards of working hard to get to that next level-be it in life, work, or passion. This piece goes beyond the confines of design, and seeks to inspire the viewer, acting as a visual reminder of the challenges life presents and the effort that it takes to overcome them. A signature Global Views piece, the Climbing Man has long been a way for our customers to bring something truly meaningful into their home.

> Climbing men A6CLIMBINGMEN

Dimensions 114 x 458 x 1092MM HIGH

> Status IN STOCK