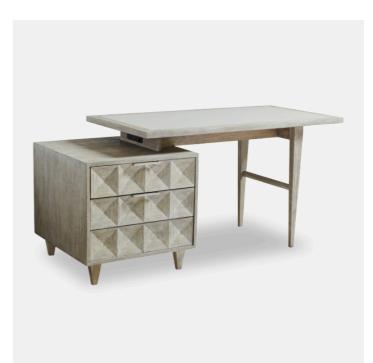

## Domus Writing Desk

The contemporary offset design of the 64-inch Domus writing desk is crafted from quartered oak veneers in a sandblasted and wire-brushed light Gray finish with custom brushed nickel hardware. The unit on the left features a concave geometric design with a storage drawer above and a file drawer below that will accommodate letter or legal files. The inset Brisa writing surface is both durable and cleanable, and the desk incorporates and integrated power unit with two USB jacks and two receptacles.