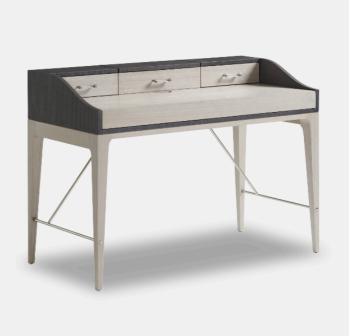

## Anthology Linen Writing Desk

The 48-inch Anthology writing desk blends a linen-wrapped deck in a slate coloration with a top and base crafted from eucalyptus veneers in a dove Gray finish. The writing surface pulls out to expose storage compartments beneath. Three drawers in the deck feature custom acrylic hardware. A touchlatch on the top of the deck reveals an integrated power unit with two USB jacks and two receptacles. The base features architectural stretchers finished in polished nickel.

> Anthology Linen Writing Desk A7 100LN-410

> > Dimensions 1220 x 610 x 890mm high

> > > Status NOT IN STOCK