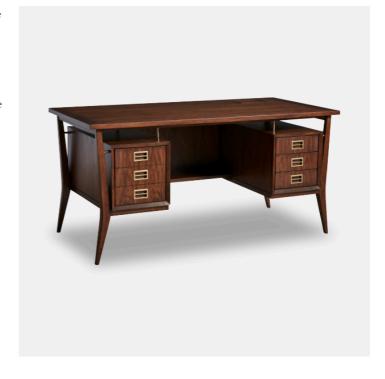

## Cranbrook Writing Desk

Inspired by a Mid Century antique, with canted legs and a case structure suspended below the writing surface by metal posts in a champagne finish, all dressed in a rich brown finish over figured walnut veneers. Custom hardware in a champagne finish. Left side facing: 1 locking file drawer that will accommodate legal/letter size files. Right side facing: 3 storage drawers. 1 shelf in kneehole area. Lift lid on top reveals unit with 2 powered USB power jacks with tamper resistant receptacles and cord management.

Cranbrook Writing Desk A7 100MC-410

Dimensions
1520 X 760 X 750MM HIGH

Status NOT IN STOCK