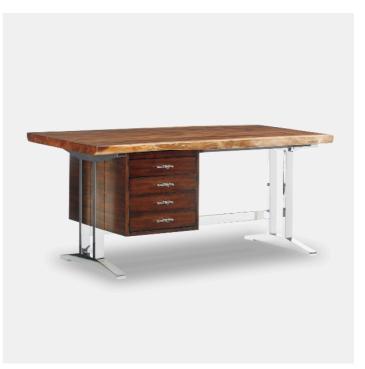

## La Costa Live Edge Writing Desk

This writing desk features a polished stainless base, Mahogany drawer unit and solid Trembesi live-edge top. The Trembesi tree, indigenous to islands in the South Pacific, has the look and characteristics of Black Walnut. Its natural live-edge offers a striking juxtaposition to the contemporary stainless base, giving a unique designer look. The size and shape of natural tops will vary. The drawer box includes two full extension drawers, with the lower drawer accommodating legal or letter files.

> La Costa Live Edge Writing Desk A7 100NL-405

> > Dimensions 1730 x 910 x 760mm high

> > > Status NOT IN STOCK