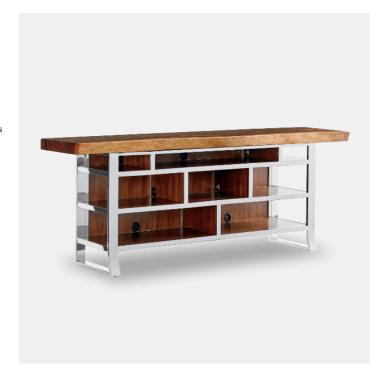

## Katara Live Edge Media Console

This media console features a polished stainless base, inset Walnut shelves in eight separate compartments and a solid Trembesi live-edge top. The Trembesi tree, indigenous to islands in the South Pacific, has the look and characteristics of Black Walnut. Its natural live-edge offers a striking juxtaposition to the contemporary stainless base, giving the piece a unique designer look. The size and shape of natural tops will vary. The piece has grommets for electrical cords.

Katara Live Edge Media Console A7 100NL-670

> Dimensions 1980 x 470 x 760mm high

> > Status NOT IN STOCK