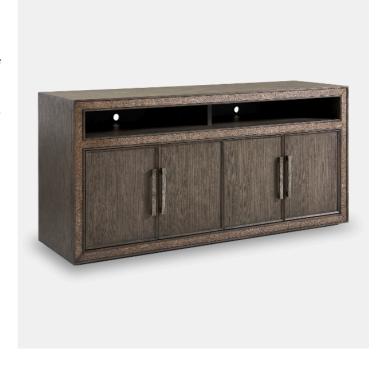

## Hampton Media Home Office Console

The 66-inch Hampton console is designed to function as a home office credenza or media console. It is crafted from sandblasted oak veneers in a rich graphite finish. A textured cast inlay band frames the perimeter. Custom hardware and the textured inlay are finished in nickel with a dark glaze. The open compartment at the top accommodates a sound bar or book storage. Behind the doors on the left are a storage drawer and a file drawer that will accommodate letter or legal files. Behind the doors on the right are two adjustable shelves. This design is also available in a 96-inch version.

Hampton Media Home Office Console
A7 102-660

Dimensions
1660 X 510 X 790MM HIGH

Status NOT IN STOCK