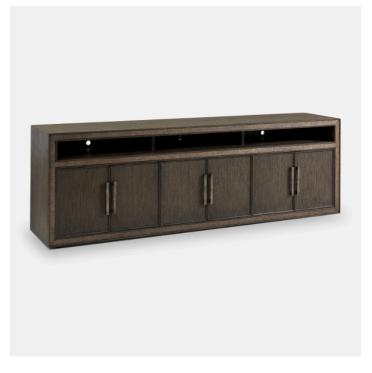

## Hampton Long Media Home Office Console

Transitional design in a graphite finish crafted from heavily sand-blasted oak veneers, with striking custom hardware in a nickel finish with a dark glaze. Textured cast inlay, partitioned open compartment for sound bar storage, and grommet for cord management. Six doors with ventilated back. There is one storage drawer and one file drawer that accommodates legal/letter size files behind the left side facing doors. The centre doors open to two adjustable shelves. Behind the right side facing doors are three full extension drawers, open compartments between the partitions 29.75W x 19.25D x 5H, and sound bar compartment 91.25W x 5.75D and 5H inches.

Hampton Long Media Home Office Console A7 102-661

> Dimensions 2430 x 510 x 790mm high

> > Status NOT IN STOCK