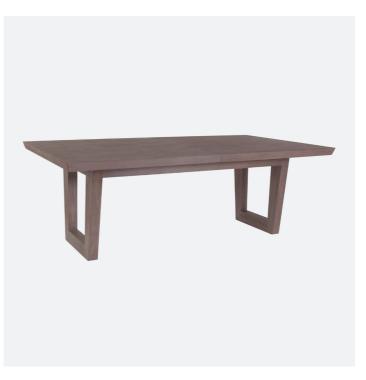

## Brio Rectangular Dining Table

Tapered sled bases and a thick chamfered top edge give the Brio Rectangular Table its stately architectural form as a centrepiece for a range of Cohesion chair designs. Mahogany solids and veneers in a straight grain pattern on the top with hand wire brush graining in the Grigio finish, a warm Gray tone. The 88-inch rectangular table extends to 124 inches with the two 18-inch leaves, comfortably seating twelve, supported by open rectangular block legs. Available in all Cohesion finishes

> Brio Rectangular Dining Table A7 2058-877-41

> > Dimensions 2240 x 1220 x 760MM HIGH

> > > Status NOT IN STOCK