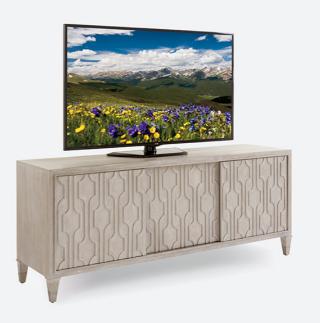

## Greystone Media Cabinet

The sliding bypass doors on the Greystone media centre allow you to conceal all of the interior compartments, giving it the look of a decorative credenza. A vertical pattern of the contemporary fretwork design is repeated on each of the sliding doors. The left compartment has one storage drawer and one letter/legal file drawer. The middle section has three adjustable shelves. The right compartment has one fullextension storage drawer with two adjustable shelves beneath. The file and storage capabilities make this media console as appropriate for the home office space as it is the media room.

> Greystone Media Cabinet A7 250-661

Dimensions 1905 x 533 x 762mm high

> Status IN STOCK