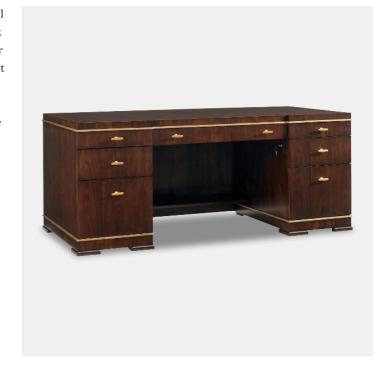

## Paramount Executive Desk

Functional as it is stylish, the executive desk features three full extension drawers on each side. Both bottom file drawers lock and accommodate legal and letter size files. The centre drawer has a drop-front keyboard drawer with an ergonomic palm rest and storage compartments. The top right hand facing drawer has a sliding pull-out writing shelf and a divided pencil tray while the middle right hand facing drawer features removable dividers. Gold leaf accents and a half shelf at the bottom base rail complete the look.

Paramount Executive Desk A7 307HW-400

> Dimensions 1840 X 880 X 760MM HIGH

> > Status NOT IN STOCK