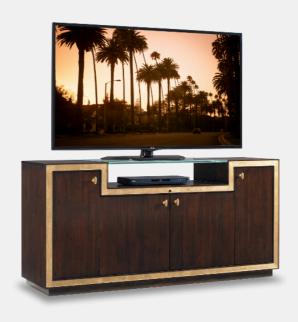

## Palisades Media Console

Highly functional, the glamorous media console features four doors and an ultra clear glass shelf. The left and right doors both house three adjustable shelves, ventilation and a grommet for electrical cords. The two centre doors open to two adjustable shelves and also have ventilation. Authentic gold leaf outlines the front of the piece creating a luxurious, sophisticated look.
Dimensions: 164W x 46D x 79H cm. Availability: In Stock Item #: 307HW-661