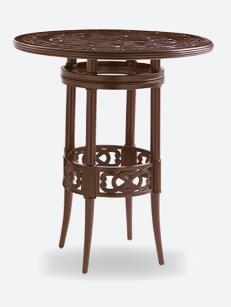

## Royal Kahala Bistro Table

Royal Kahala Black Sands by Tommy Bahama. The convertible Bistro Table with its graceful scroll patterns in two distinct designs create an elegant surface on the bistro table top. The scroll design is repeated on the backs of the stools creating a refined, cohesive look. The bistro base includes a decorative spacer, designed to insert between the underside of the top to add six inches, therefore making it high or low, accommodating the bar or counter stools. Consists of 3235-873CT and 3235-873BB.

> Royal Kahala Bistro Table A7 3235-873C

> > Dimensions 965 x 965 x 965mm high

> > > Status NOT IN STOCK