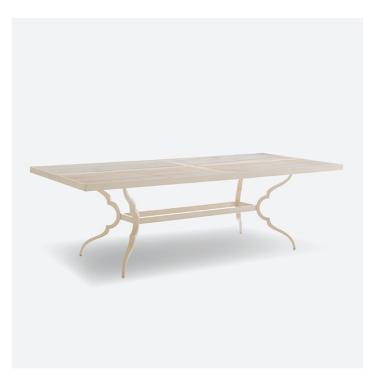

## Misty Garden Rectangular Dining table

Misty Garden Dining Table with porcelain top. A statement piece of the group, the rectangular dining table features gracefully sculpted legs which support its porcelain top. The top features four custom porcelain top inserts, which are matched so that the vein lines in the design flow the entire length of the 96-inch table, making a grand statement while accommodating seating for eight. The centre TB monogram grommet is easily removed to accommodate an umbrella. Consists of 3239-877PT and 3239-877TB.

Misty Garden Rectangular Dining table A7 3239-877C

Dimensions 2438 x 1117 x 762MM HIGH

> Status NOT IN STOCK