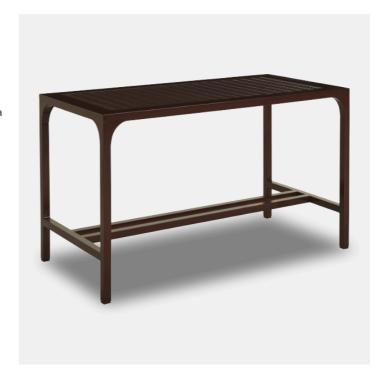

## Abaco Bistro Table

The High/Low Bistro table offers a soft contemporary design with a hand-finished aluminium frame emulates the look of English walnut. The 42-inch-high bistro table pairs perfectly with the Abaco bar stools. At the 36-inch counter height, the lower sections of the legs on the bistro table are removable, accommodating the Abaco counter stools. Bistro dining offers a more casual approach to entertaining since the table height is equally comfortable for those sitting or standing.

Abaco Bistro Table
A7 3420-873

Dimensions
1570 X 760 X 1070MM HIGH

Status NOT IN STOCK