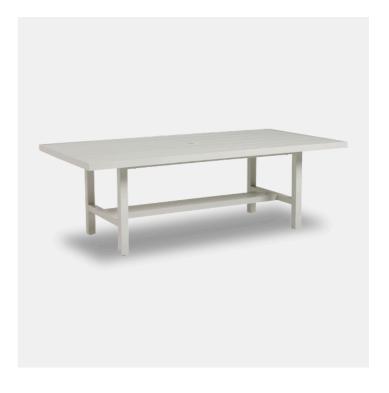

## Seabrook Rectangular Dining Table

The 88-inch rectangular dining table offers a transitional design featuring a soft oyster-white finish on an aluminium frame. It comfortably seats up to eight guests. The table has an access port in the centre for an umbrella, with a Tommy Bahama monogrammed insert when an umbrella is not in use. Shown here are the stationary arm and side chairs which feature a beautiful interwoven pattern of all-weather wicker on the backs. Seating and cushions are sold separately.

Seabrook Rectangular Dining Table
A7 3430-877

Dimensions 2230 X 1120 X 740MM HIGH

> Status NOT IN STOCK