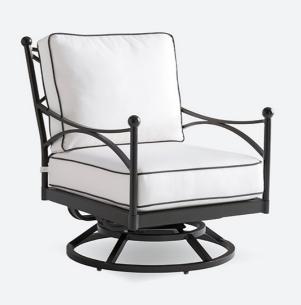

## Pavlova Swivel Chair

Classic contemporary designs with graceful lines are crafted from aluminium, in a lightly-textured graphite finish, with a swivel mechanism for ease of motion. All series 3911 upholstery frames showcase the Sunbrella fabric correlation of natural canvas with dark graphite contrast welts. Both are performance acrylic fabrics and the cushion straps are also in the natural canvas coloration. Additional pillows may be purchased separately to personalize your seating.

> Pavlova Swivel Chair A7 3911-11SW-01

Dimensions 686 x 914 x 914mm high

> Status NOT IN STOCK