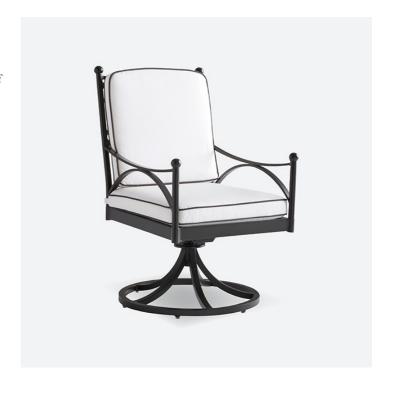

## Pavlova Swivel Rocking Dining Chair

Classic contemporary designs with graceful lines are crafted from aluminium, in a lightly-textured graphite finish, with a swivel mechanism for ease of motion. All series 3911 upholstery frames showcase the Sunbrella fabric correlation of natural canvas with dark graphite contrast welts. Both are performance acrylic fabrics and the cushion straps are also in the natural canvas coloration. Additional pillows may be purchased separately to personalize your seating.

Pavlova Swivel Rocking Dining Chair A7 3911-13SR-01

Dimensions
584 X 711 X 965MM HIGH

Status NOT IN STOCK