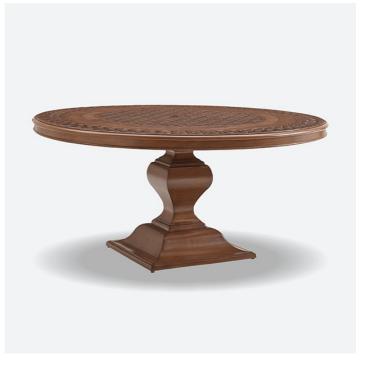

## Harbor Isle Round Dining Table

The hand-applied dry-brushing effect on the aluminium surface is just one of the notable details on the dining table. The cast top has a basket weave centre, a braided perimeter, and what appears as sliced bamboo within a concentric circle. At the centre is a removable monogrammed insert for an umbrella pass-through. The bottom of the base is designed with the umbrella base in mind. The stately pedestal base is attractive is the ideal support, but is also designed to accommodate the umbrella stand. However the removable monogram is attractive as the centre of the top surface when choosing not to use an umbrella.

> Harbor Isle Round Dining Table A7 3935-875C

> > Dimensions 1524 x 1524 x 736MM HIGH

> > > Status NOT IN STOCK