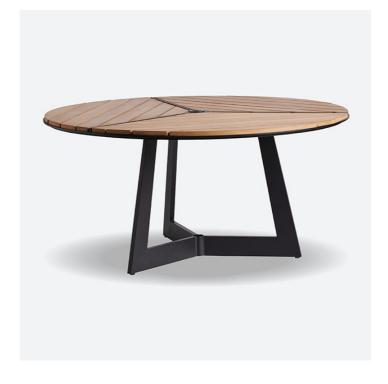

## South Beach Round Dining Table

The geometric layout of the teak planked top mirrors the aluminium base, separated in three sections, with an umbrella pass-thru in the cinerite indigenous colour of teak is light brown. With age, the patina turns to an elegant silver tone. The custom dark graphite finish in South Beach is designed to blend with either colour tone beautifully. If you choose to oil the teak, it will retain its original colour. If you prefer for it to age naturally, the silver tone offers an extremely sophisticated look.

South Beach Round Dining Table
A7 3940-875C

Dimensions
1524 X 1524 X 762MM HIGH

Status NOT IN STOCK