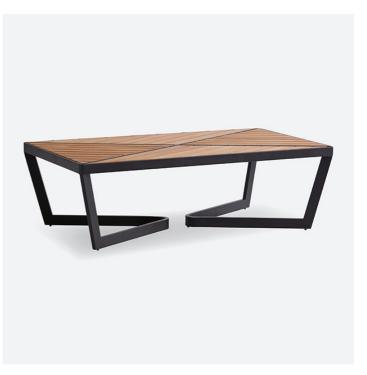

## South Beach Rectangular Cocktail Table

The geometry of the collection design is illustrated in the base and top of the cocktail table, including the diagonal pattern in the teak top. The indigenous colour of teak is light brown. With age, the patina turns to an elegant silver tone. The custom dark graphite finish in South Beach is designed to blend with either colour tone beautifully. If you choose to oil the teak, it will retain its original colour. If you prefer for it to age naturally, the silver tone offers an extremely sophisticated look.

South Beach Rectangular Cocktail Table A7 3940-943

Dimensions 1320 x 965 x 432MM HIGH

> Status NOT IN STOCK