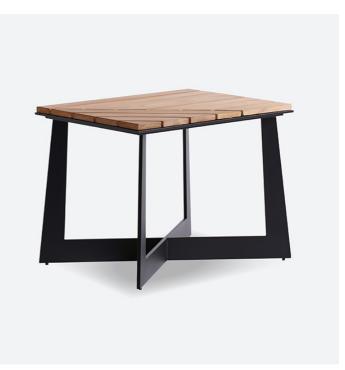

## South Beach Square End Table

The geometry of the collection design is illustrated in the base and top of the cocktail table, including the diagonal pattern in the teak top. The indigenous colour of teak is light brown. With age, the patina turns to an elegant silver tone. The custom dark graphite finish in South Beach is designed to blend with either colour tone beautifully. If you choose to oil the teak, it will retain its original colour. If you prefer for it to age naturally, the silver tone offers an extremely sophisticated look.

> South Beach Square End Table A7 3940-957

> > Dimensions 711 x 533 x 559MM High

> > > Status NOT IN STOCK