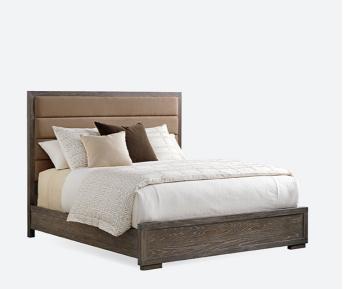

## Gramercy Upholstered Bed

Todays casual contemporary aesthetic blends clean architectural lines with layers of texture, dramatic accessorization and a soft natural colour palette. Soft Italian Ultrasuede in a mocha brown is channelled horizontally on the headboard, which complements the warm brown undertones of the cerused Gray finish. We tucked our bedding into the low footboard and siderails which presents a welcome retreat but also showcases the natural beauty of the oak grain. We recommend using a Mattress and Base Ensemble

> Gramercy Upholstered Bed A7 411-134C

Dimensions AVAILABLE IN KING AND QUEEN SIZES. KING: 2030 X 2200 X 1590MM

> Status NOT IN STOCK