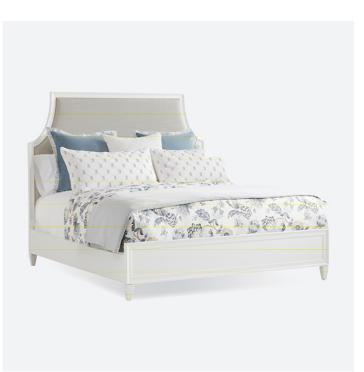

## Avondale Inverness Upholstered Bed

The Inverness upholstered bed showcases a clean transitional look with a wood-framed upholstered panel, standard in the Westcott pattern, a performance fabric in a linen weave construction with a winter wheat coloration. The upholstered panel is also available in any fabric or customers own material for a custom look The white Alabaster finish encourages creative self-expression and the ability to personalize the look using virtually any palette. Also available as headboard only. We recommend using a Mattress and Base Ensemble

> Avondale Inverness Upholstered Bed A7 415-134C

Dimensions 2030 X 2170 X 1730MM HIGH. ALSO AVAILABLE IN QUEEN SIZE

Status NOT IN STOCK