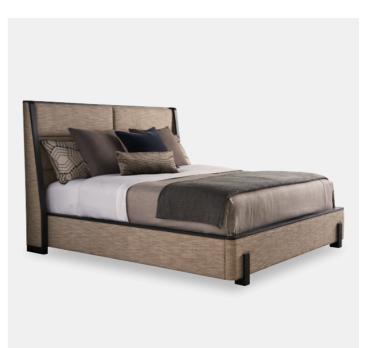

## Barcelona Upholstered Bed

The contemporary shelter design of the Barcelona bed features six horizontal upholstered panels in the headboard with upholstered returns on each end. Side rails and the footboard are fully upholstered and trimmed by a wooden cap rail in the Tunis finish. Note the soft radius corners and cradled leg design on the footboard . The Barcelona is available exclusively in Delaney 2310-71, an indoor performance fabric with a woven linen construction in shades of ivory, taupe and brown.

> Barcelona Upholstered Bed A7 417-144C

Dimensions AVAILABLE IN KING AND QUEEN SIZES

> Status NOT IN STOCK