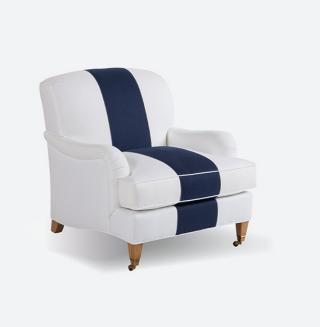

## Barclay Butera Sydney Chair

Barclay Butera Sydney Chair. The Sydney club chair, a Barclay Butera signature design, is one of the most comfortable and versatile upholstered pieces in the collection. The chair is offered in fabric or leather, with ferrules and casters in your choice of aged brass (B) or pewter (P). The (AA) version is a special application featuring the blue stripe against a white linen ground. The (CC) version features the special application of a remarkable landscape print. The chair is also available in your choice of fabrics.

> Barclay Butera Sydney Chair A7 5110-11BAA

> > Dimensions 813 x 965 x 912MM HIGH

> > > Status NOT IN STOCK