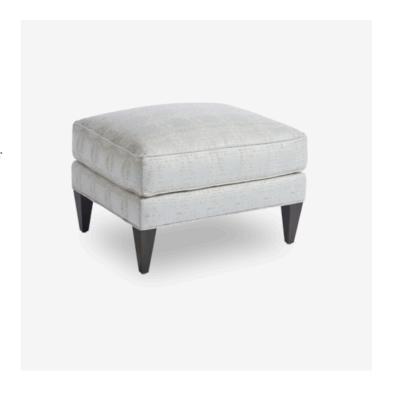

## Belmont Ottoman

The Belmont series is a sophisticated interpretation of the iconic track arm design. The arm has a more generous profile along with a graceful sweep down from the back rail. The tall tapered legs give the silhouette a more refined aesthetic. Four standard throw pillows on the sofa offer the opportunity for layering additional correlated patterns and colours for a designer look. Shown here in Fabric 4253-11 Grade 6 with Charcoal finish legs. Works beautifully with the Belmont chair

Belmont Ottoman A7 5130-44

Dimensions 700 x 550 x 500 mm high

> Status NOT IN STOCK