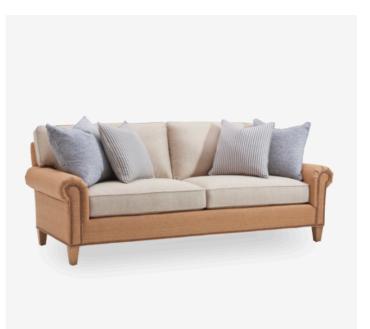

## Watermill Sofa

The Barclay Butera Watermill series showcases traditional roll arm styling with the transitional look of a 2-seat cushion configuration. It is shown on the sofa in a raffia textured fabric on the body with contrasting seats, back cushions and throw pillows, giving it a fresh coastal look. In an all-over fabrication, the look can be taken in a decidedly traditional direction. Four standard throw pillows on the sofa offer the opportunity to layer additional patterns and colours to the room.

> Watermill Sofa A7 5150-33

Dimensions 2210 x 970 x 910MM HIGH

> Status NOT IN STOCK