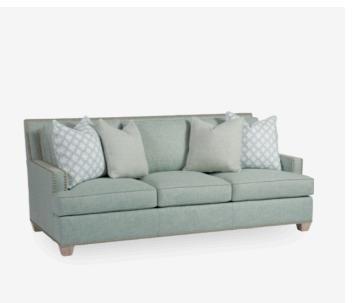

## Morgan Sofa

The Morgan series is one of the most distinctively tailored styles in the assortment. Its clean architectural lines are punctuated by half-inch diameter spaced nail head trim on the arms, base and back. Note the glimpse of nail head trim above the tops of the back cushions, offering a strong termination point for the eye. The tapered block feet offer a substantial foundation, available in over 40 custom finishes. This style is also offered as a custom sectional, in a variety of configurations.

> Morgan Sofa A7 5170-33

Dimensions 2180 x 1090 x 940mm high

> Status NOT IN STOCK