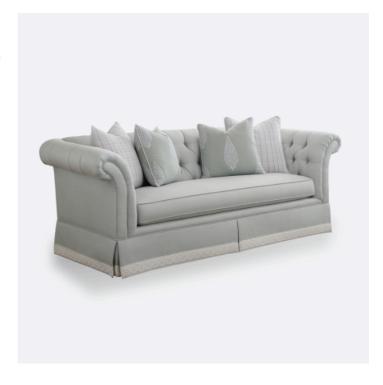

## Charleston Sofa

Another Barclay Butera creation, the Charleston shelter sofa displays bespoke tailoring, with deep button tufting on the inside arms and back. The graceful splayed arm design features crisp pleating, and a single bench seat cushion highlights classic styling. Railroaded fabrics are recommended for this sofa design in order to avoid seaming in the seat cushion. The tall kick-pleat skirt offers the opportunity to add decorative tape options and four standard throw pillows are perfect for adding layers of complementary patterns and colours.

Image shown is the Married Cover frame.

Charleston Sofa

Dimensions 2340 x 910 x 850MM HIGH

> Status NOT IN STOCK