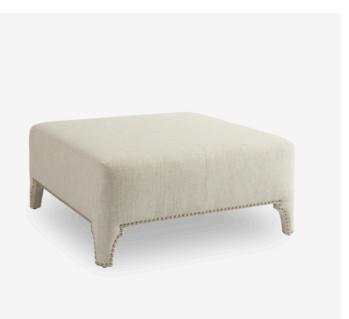

## Sheffield Cocktail Ottoman

The Sheffield cocktail ottoman blends the functionality of additional seating with the opportunity to layer more textiles into the design of a room. The design is standard with spaced nail head trim. When choosing your fabric, be aware the spot points are the four rounded corners with the seam in the centre of each panel creating a four quadrant surface. In addition to custom fabrics the silhouette is offered in an exclusive leather correlation identified with an (AA) suffix or in an exclusive fabric correlation identified with a (CC) suffix, and also available in custom leather LL5450-25.

> Sheffield Cocktail Ottoman A7 5450-25

Dimensions 1092 x 1092 x 495MM HIGH

> Status NOT IN STOCK