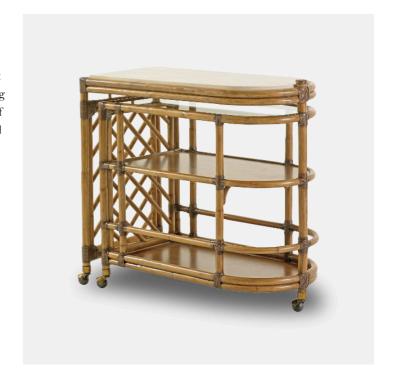

## Twin Palms Cable Beach Bar Cart

Perhaps the most innovative design in the collection, the mobile bar cart features a white Cordova stone top which is hand polished and sealed. The lower portion, which is on antique brass casters, pivots 360 degrees around the end post offering unlimited positioning for serving guests. The pivoting section features a tempered glass top, stationary wooden shelf below for glassware and a bottom shelf with gallery surround for beverage storage. When closed, the opposing diagonal design on the end panels creates a distinctive herringbone pattern.

Twin Palms Cable Beach Bar Cart
A7 558-862

Dimensions

Status NOT IN STOCK