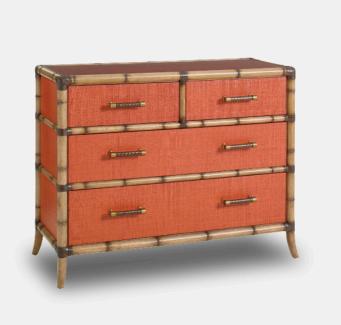

## Twin Palms Red Coral Chest

Accent pieces attract the viewer because of their design, colour, placement, or pairing and this chest is no exception. The 4drawer storage with fully finished interior in Red Coral is an added bonus. The chest features leather-wrapped bamboo carved mouldings in the Bermuda Sands finish, with a contrasting woven raffia top, drawer fronts and end panels in a gorgeous Red Coral finish. We include a protective glass top. The chests can be used in a bedroom or paired with a mirror in a foyer to create a distinctive look.

> Twin Palms Red Coral Chest A7 559-624

> > Dimensions 1120 x 490 x 860mm high

> > > Status NOT IN STOCK