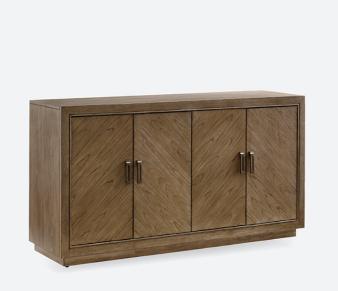

## Spencer Buffet

Cypress Point Spencer Buffet. The inverted v-match veneer on both pairs of doors offers a fresh design to this case piece and resembles the dining table tops. Behind each pair of doors is a felt-lined drawer, two adjustable shelves, and grommets for cord management. The right-side drawer is divided for silver but you can interchange between the drawers to your preference. The drop-pull hardware has an open slat to lighten the visual impression and is finished in the burnt sienna coloration.

> Spencer Buffet A7 561-852

Dimensions 1753 x 508 x 953MM HIGH

> Status IN STOCK