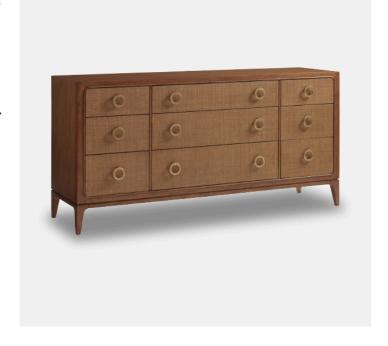

## Paxton Triple Dresser

Part of the Palm Desert collection by Tommy Bahama. Casual Contemporary designs crafted from quartered hickory veneers and select hardwoods in a sundrenched Sierra tan finish. Accents include twisted lampakanai rope, woven raffia, handapplied pencil rattan, veneered Anticato marble, gold-finished silver leaf, custom acrylic, and crushed white and gold Capiz shell. Custom hardware and metal accents are finished in brushed gold. Nine soft close drawers with woven raffia fronts, and tapered bracket feet.

Paxton Triple Dresser A7 575-233

Dimensions 1880W X 510D X 910 HIGH

> Status NOT IN STOCK