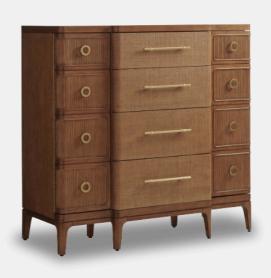

## Remington Gentlemans Chest

Part of the Palm Desert collection by Tommy Bahama. Casual Contemporary designs crafted from quartered hickory veneers and select hardwoods in a sundrenched Sierra tan finish. Accents include twisted lampakanai rope, woven raffia, handapplied pencil rattan, veneered Anticato marble, gold-finished silver leaf, custom acrylic, and crushed white and gold Capiz shell. Custom hardware and metal accents are finished in brushed gold. The left and right side facing has one door with pencil rattan, four adjustable shelves, and a grommet for cord management. The centre has a breakfront profile with four soft close drawers with woven raffia fronts, and tapered bracket feet.

> Remington Gentlemans Chest A7 575-329

Dimensions 1320W X 560D X 1270MM HIGH

> Status NOT IN STOCK