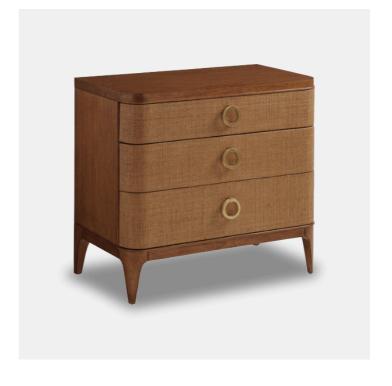

## Moreno Nightstand

Part of the Palm Desert collection by Tommy Bahama. Casual Contemporary designs crafted from quartered hickory veneers and select hardwoods in a sundrenched Sierra tan finish. Accents include twisted lampakanai rope, woven raffia, handapplied pencil rattan, veneered Anticato marble, gold-finished silver leaf, custom acrylic, and crushed white and gold Capiz shell. Custom hardware and metal accents are finished in brushed gold. Three soft close drawers with wrap-around woven raffia fronts, and tapered bracket feet.

Moreno Nightstand A7 575-621

Dimensions 810W X 460D X 740MM HIGH

> Status NOT IN STOCK