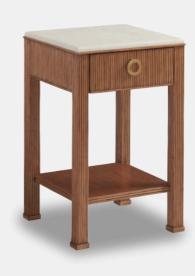

## Tristan Night Table

Part of the Palm Desert collection by Tommy Bahama. Casual Contemporary designs crafted from quartered hickory veneers and select hardwoods in a sundrenched Sierra tan finish. Accents include twisted lampakanai rope, woven raffia, handapplied pencil rattan, veneered Anticato marble, gold-finished silver leaf, custom acrylic, and crushed white and gold Capiz shell. Custom hardware and metal accents are finished in brushed gold. Pencil rattan base with veneered Anticato marble top, one soft close drawer, one stationary wooden shelf, and a finished back. The veneered Anticato marble top has a protective sealer.

> Tristan Night Table A7 575-622

Dimensions 460W X 460D X 720MM HIGH

> Status NOT IN STOCK