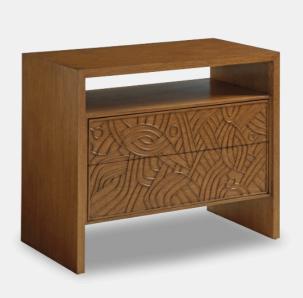

## **Redlands Nightstand**

Part of the Palm Desert collection by Tommy Bahama. Casual Contemporary designs crafted from quartered hickory veneers and select hardwoods in a sundrenched Sierra tan finish. Accents include twisted lampakanai rope, woven raffia, handapplied pencil rattan, veneered Anticato marble, gold-finished silver leaf, custom acrylic, and crushed white and gold Capiz shell. Custom hardware and metal accents are finished in brushed gold. Open compartment measuring 31.5W x 17.25D x 5H at top, two drawers with decorative hand-applied pencil rattan overlays, and a touch-to-open drawer guide.