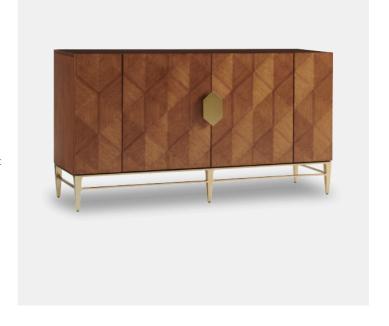

## Mission Hills Buffet

Casual Contemporary designs crafted from quartered hickory veneers and select hardwoods in a sundrenched Sierra tan finish. Accents include twisted lampakanai rope, woven raffia, hand-applied pencil rattan, veneered Anticato marble, gold-finished silver leaf, custom acrylic, and crushed white and gold Capiz shell. Custom hardware and metal accents are finished in brushed gold. Four doors with fancy face diamond veneer pattern, touch-to-open latch on outside doors. Left and right side facing has one door, three adjustable shelves, and a grommet for cord management. The centre has two doors, two felt lined drawers (right side facing drawer is divided for silver), four adjustable shelves, grommets for cord management and a metal base in a gold-finished silver leaf.

Mission Hills Buffet A7 575-852

Dimensions
1800W X 510D X 970MM HIGH

Status NOT IN STOCK